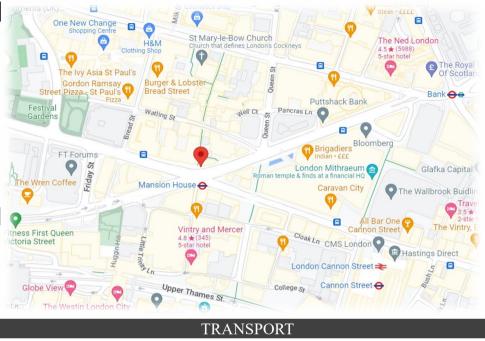

## FLEXIBLE LEASE TERMS AVAILABLE | WELL LOCATED | LAST UNIT AVAILABLE

- This prominent office building is located on the corner of Bow Lane and Queen Victoria Street.
- Bow Lane is famous for being lined with shops and cafes and is also one of the oldest surviving lanes in the City on its original layout.
- Mansion House, Cannon Street, and Bank Stations and a short walk away providing access to the Central, Circle & District, Northern, and DLR Lines.