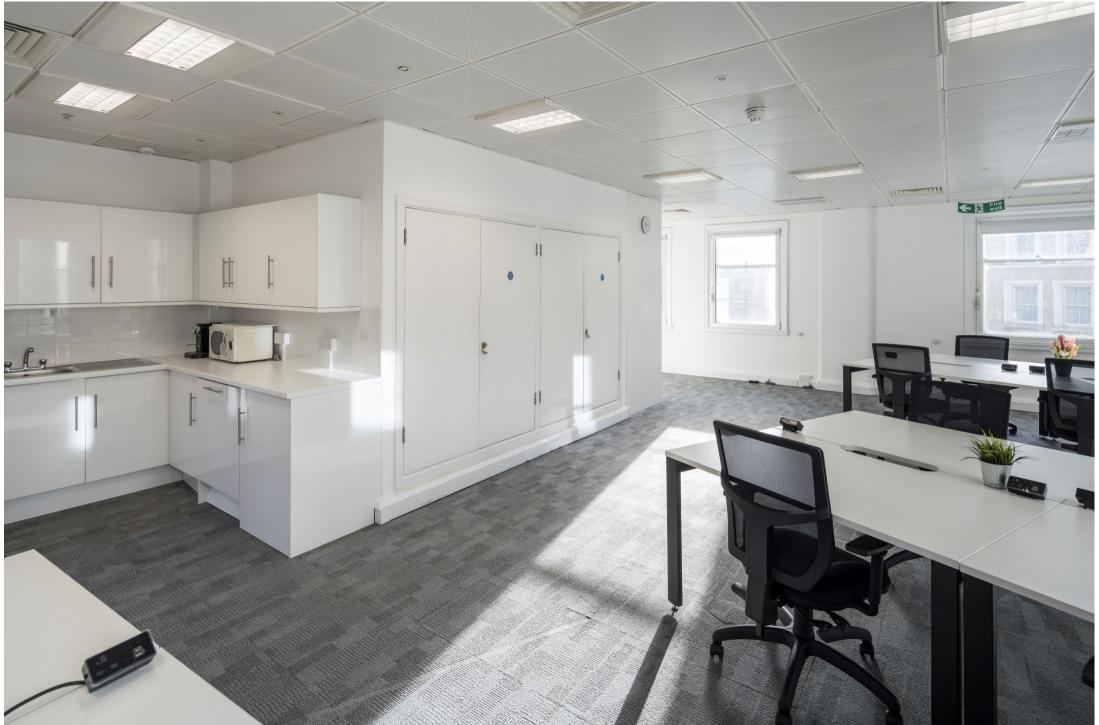

### PREMISES

LOCATION

- INREAL is delighted to announce the availability of a fully fitted, air-conditioned second floor office suite at York House.
- The office benefits from excellent natural light, an open-plan desk arrangement, meeting rooms, executive offices, and a kitchen.
- In addition, you will be benefitting from fantastic views across The City Of London.

- TERMS
- ONLY £49.50 PER SQ FT
- FLEXIBLE LEASE AVAILABLE
- NEW LEASE DIRECT FROM LANDLORD
- ELECTED FOR VAT

**FEATURES** 

- COMMON PARTS UTILITIES INCLUDED
  WITHIN THE SERVICE CHARGE
- EXCELLENT NATURAL LIGHT WITH VIEWS
- REFURBISHED COMMON PARTS
- FULLY FITTED / PLUG & PLAY
- AIR CONDITIONING
- PASSENGER LIFT
- MEETING ROOM
- KITCHEN
- FIBRE INTERNET INSTALLED