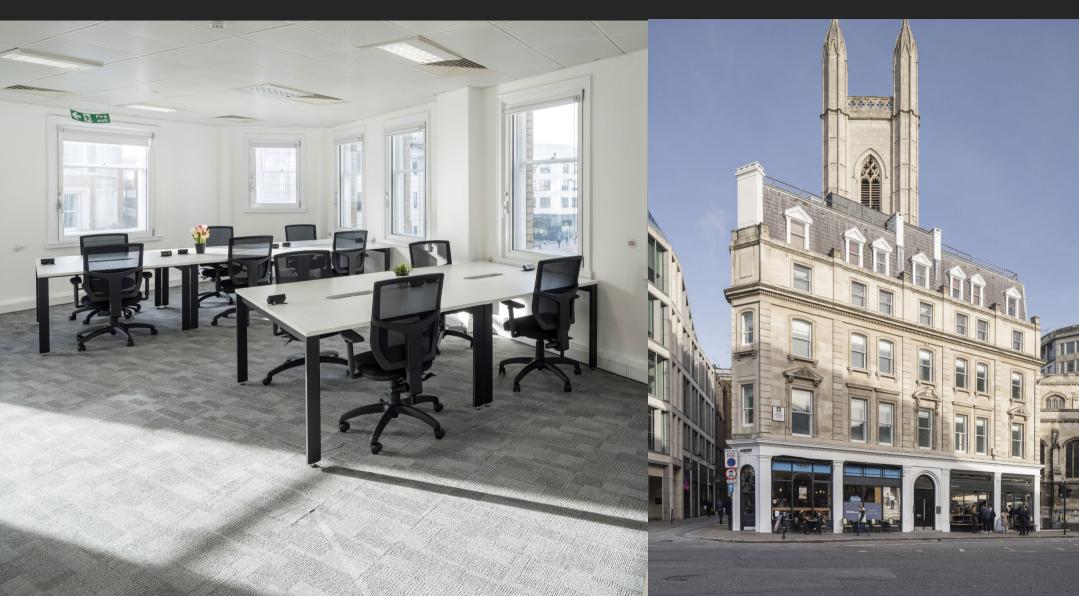

## SECOND FLOOR OFFICE, YORK HOUSE, 78 QUEEN VICTORIA STREET, LONDON EC4 <u>FULLY FITTED</u> OFFICE TO LET | 1,048 SQ FT | £49.50 PER SQ FT | <u>LAST UNIT AVAILABLE</u> | UNIT AVAILABLE |

# SECOND FLOOR OFFICE, YORK HOUSE, 78 QUEEN VICTORIA STREET, LONDON EC4

## FLEXIBLE LEASE TERMS AVAILABLE | WELL LOCATED | LAST UNIT AVAILABLE

- This prominent office building is located on the corner of Bow Lane and Queen Victoria Street.
- Bow Lane is famous for being lined with shops and cafes and is also one of the oldest surviving lanes in the City on its original layout.
- Mansion House, Cannon Street, and Bank Stations and a short walk away providing access to the Central, Circle & District, Northern, and DLR Lines.

### PREMISES

LOCATION

- INREAL is delighted to announce the availability of a fully fitted, air-conditioned second floor office suite at York House.
- The office benefits from excellent natural light, an open-plan desk arrangement, meeting rooms, executive offices, and a kitchen.
- In addition, you will be benefitting from fantastic views across The City Of London.