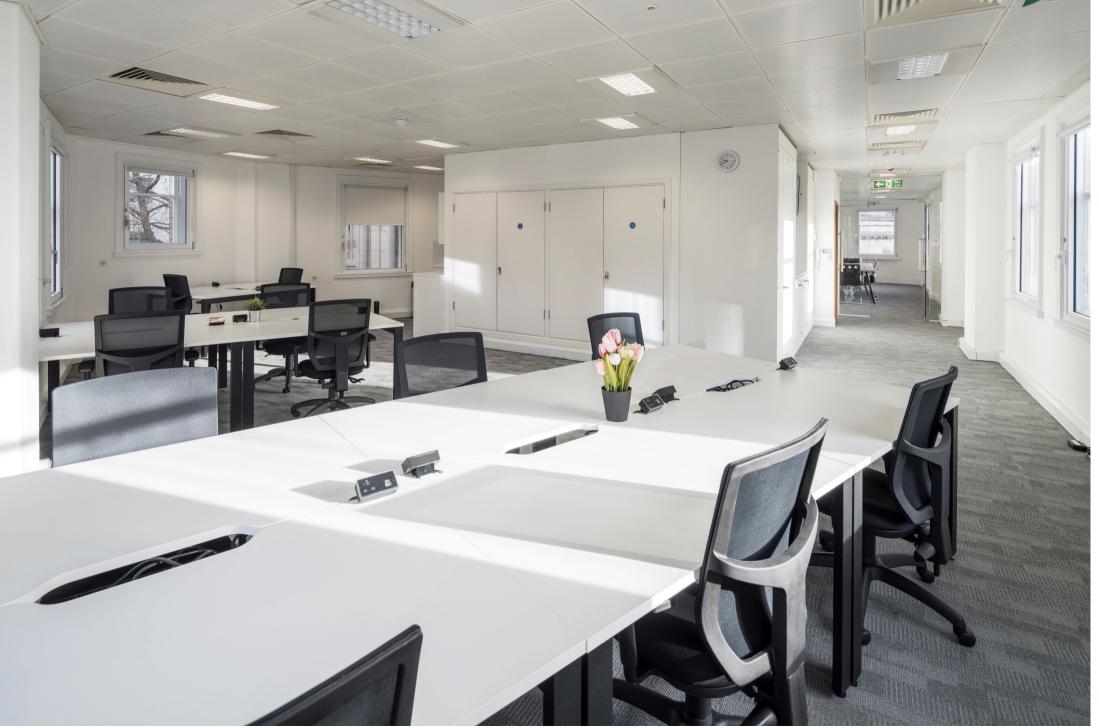

### PREMISES

LOCATION

- INREAL is delighted to announce the availability of a fully fitted, air-conditioned second floor office suite at York House.
- The office benefits from excellent natural light, an open-plan desk arrangement, meeting rooms, executive offices, and a kitchen.
- In addition, you will be benefitting from fantastic views across The City Of London.

- TERMS
- ONLY £49.50 PER SQ FT
- FLEXIBLE LEASE AVAILABLE
- NEW LEASE DIRECT FROM LANDLORD
- ELECTED FOR VAT

**FEATURES** 

- COMMON PARTS UTILITIES INCLUDED
  WITHIN THE SERVICE CHARGE
- EXCELLENT NATURAL LIGHT WITH VIEWS
- REFURBISHED COMMON PARTS
- FULLY FITTED / PLUG & PLAY
- AIR CONDITIONING
- PASSENGER LIFT
- MEETING ROOM
- KITCHEN
- FIBRE INTERNET INSTALLED